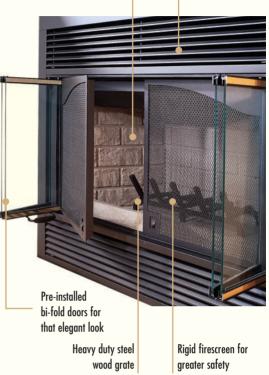

#### HEAT-CIRCULATING WOOD-BURNING FIREPLACE

The SE36 comes with a rigid firescreen and bi-fold doors with tempered glass.

Security Chimneys International Ltd. 2125 Monterey Street, Laval, Quebec Canada, H7L 3T6

### STANDARD FEATURES

- Zero clearance on back, sides and top offers greater decorating flexibility
- A trapezoidal shape requiring 35% less floor space for corner installations
- Ultra realistic refractory interior with rounded edges
- 16" deep firebox
- A broad view of the fire (20 1/2" high by 36" wide)
- Heavy duty steel wood grate
- Pre-installed decorative rigid firescreen for greater safety
- Pre-installed bi-fold doors
- Adapter for outside air kit included
- Knock-out on both sides for outside air kit installation
- Easy access chimney damper
- Convenient retainer ledges for easy stud and drywall installation
- Gas knock-out on both sides for gas log installation