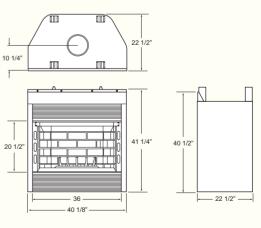

### STANDARD FEATURES

- Zero clearance on back, sides and top offers greater decorating flexibility
- A trapezoidal shape requiring 35% less floor space for corner installations
- Ultra realistic refractory interior with rounded edges
- 16" deep firebox
- A broad view of the fire (20 1/2" high by 36" wide)
- Heavy duty steel wood grate
- Pre-installed decorative rigid firescreen for greater safety
- Pre-installed bi-fold doors
- Adapter for outside air kit included
- Knock-out on both sides for outside air kit installation
- Easy access chimney damper
- Convenient retainer ledges for easy stud and drywall installation
- Gas knock-out on both sides for gas log installation