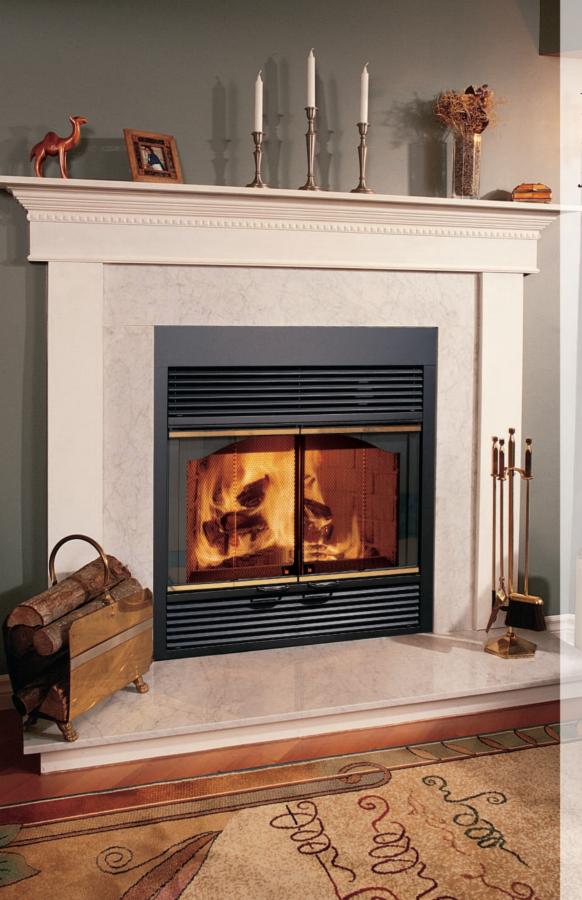

## Now's the time to warm up your life with a beautiful fireplace

It's a dream for many of us. A home with a beautiful fireplace where you can enjoy some of life's most precious moments in front of a cozy fire.

Now that dream can come true with an SE36 heat-circulating wood-burning fireplace. This stylish, superbly well designed unit will add value and more than a touch of warmth and beauty to your home.

In addition to a wide choice of easy-to-install brass trims and decorative contours, the SE36 comes with many outstanding features, including an ultra realistic refractory interior, a deep firebox, and a large opening for an optimal view of the flames.

#### HEAT-CIRCULATING WOOD-BURNING FIREPLACE

The SE36 comes with a rigid firescreen and bi-fold doors with tempered glass.

Security Chimneys International Ltd. 2125 Monterey Street, Laval, Quebec Canada, H7L 3T6

### STANDARD FEATURES

- Zero clearance on back, sides and top offers greater decorating flexibility
- A trapezoidal shape requiring 35% less floor space for corner installations
- Ultra realistic refractory interior with rounded edges
- 16" deep firebox
- A broad view of the fire (20 1/2" high by 36" wide)
- Heavy duty steel wood grate
- Pre-installed decorative rigid firescreen for greater safety
- Pre-installed bi-fold doors
- Adapter for outside air kit included
- Knock-out on both sides for outside air kit installation
- Easy access chimney damper
- Convenient retainer ledges for easy stud and drywall installation
- Gas knock-out on both sides for gas log installation