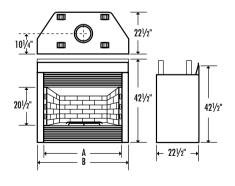

# **SB42**

HEAT-CIRCULATING WOOD BURNING FIREPLACE SB36 and SB42 wood burning fireplaces offer a host of standard features, including:

- A trapezoidal shape requiring 35% less floor space for corner installations.
- A 16-inch deep firebox.
- A broad view of the fire (201/2 inches high for both the 36 and the 42-inch models).
- A damper positioned for safe, easy and clean operation.
- Gas knockout on both sides.
- Outside air kit knockout on both sides.
- Convenient retainer ledges for easy stud and drywall installation.
- Zero clearance on the sides, back, and even on top, offering greater decorating flexibility.

| Model | A   | В      |
|-------|-----|--------|
| SB36  | 36" | 401/8" |
| SB42  | 42" | 465/8" |

Security Chimneys International Ltd. 2125 Monterey Street, Laval, Quebec Canada, H7L 3T6

Tel.: (450) 973-9999 Fax: (450) 973-2222