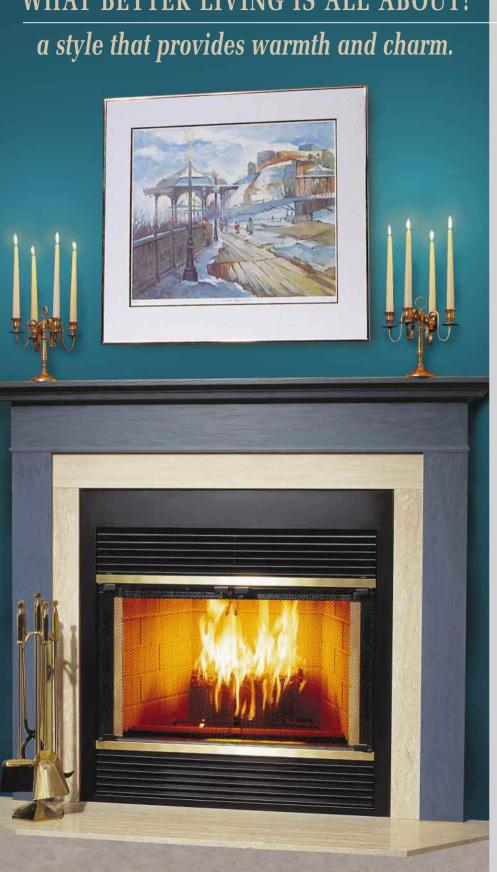

## WHAT BETTER LIVING IS ALL ABOUT!

# **SB36 SB42**

HEAT-CIRCULATING WOOD BURNING FIREPLACE

SB36 and SB42 wood burning fireplaces have it all. Unrivalled for their exquisite beauty, each model adds warmth and value to any style of home. Their unique, easy-toinstall design also makes them the ideal choice for any renovation or new construction project. Available in 36-inch and 42-inch models, these wood burning heat-circulating fire beauty... to look at and even