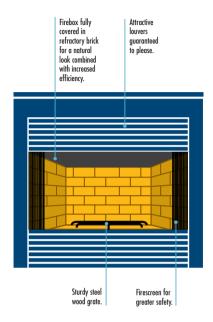

# **SB42**

HEAT-CIRCULATING WOOD BURNING FIREPLACE SB36 and SB42 wood burning fireplaces offer a host of standard features, including:

- A trapezoidal shape requiring 35% less floor space for corner installations.
- A 16-inch deep firebox.
- A broad view of the fire (201/2 inches high for both the 36 and the 42-inch models).
- A damper positioned for safe, easy and clean operation.
- Gas knockout on both sides.
- Outside air kit knockout on both sides.
- Convenient retainer ledges for easy stud and drywall installation.
- Zero clearance on the sides, back, and even on top, offering greater decorating flexibility.