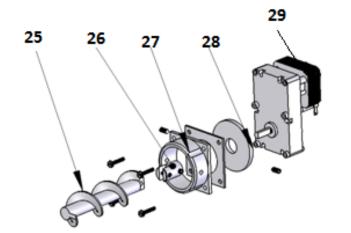

## **Auger Motor Assembly**

## REPLACEMENT PARTS LIST

| Part No     | Description                           | From Diagram |
|-------------|---------------------------------------|--------------|
| BM-1288     | Room Air Blower                       | Not Shown    |
| CU-047042   | 2.4 RPM Auger motor CW Rotation       | 29           |
| PU-076002B  | Combustion Exhaust Blower(Neg)        | Not Shown    |
| AC-DGKC     | Door Gasket Kit                       | 20           |
| PU-HLSB     | Hopper Lid Safety Switch              | 7            |
| CU-VS       | .05 Vacuum Switch                     | 15           |
| PU-CB19     | Control Board                         | Not Shown    |
| R-WIRE-H06  | Control Board Wiring Harness          | Not Shown    |
| AC-HPS      | Hinge Pin (qty. 2)                    | 1            |
| AC-MBSP     | Stove Paint                           | Not Shown    |
| AC-SHN      | Nickel Spring Handle                  | Not Shown    |
| CA-AC       | Auger Coupler                         | 26           |
| CA-AMPP     | Auger Mounting Plate                  | 27           |
| PU-AFS      | Steel Auger                           | 25           |
| AC-CHAPAH   | Igniter Assembly                      | 16           |
| PU-IH       | Hopper Lid Hinge                      | 6            |
| PU-VH       | Vacuum Hose                           | Not Shown    |
| AC-GGK      | Glass Gasket                          | Not Shown    |
| AC-G9       | Door Glass                            | 21           |
| AC-GS19     | Glass Tabs                            | Not Shown    |
| AC-HLH      | Hopper Lid Handle                     | 5            |
| AC-PAHTB    | Top Baffle                            | 10           |
| AC-SSDTG    | Drop Tube Gasket                      | 17           |
| CA-19A      | Cast Iron Door                        | 24           |
| PU-BPAH     | Burn Pot                              | 2            |
| PU-CBMG     | Combustion Blower & Motor Gasket      | 18           |
| PU-SSACP    | Auger Cover Plate                     | Not Shown    |
| PU-ECPCB120 | Heat Exchange Cleanout Plate (Qty. 2) | 4            |
| PU-RABMP    | Room Air Blower Mounting Plate        | Not Shown    |
| CU-RG       | Rubber Vibration Dampener             | 28           |
| PU-RSP      | Right Side Panel                      | 9            |
| PU-LSP      | Left Side Panel                       | 8            |