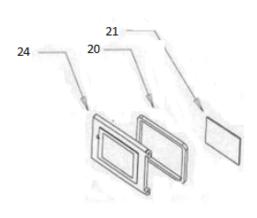

## **Door Assembly**

**IMPORTANT!** READ AND FOLLOW **ALL** INSTALLATION AND MAINTENANCE INSTRUCTIONS, INCLUDING CLEANING THE UNIT AS SPECIFIED, AND REPLACING GASKETS ANNUALLY, AND PARTS AS NEEDED.

## REPLACEMENT PARTS LIST

| Part No     | Description                           | From Diagram |
|-------------|---------------------------------------|--------------|
| BM-1288     | Room Air Blower                       | Not Shown    |
| CU-047042   | 2.4 RPM Auger motor CW Rotation       | 29           |
| PU-076002B  | Combustion Exhaust Blower(Neg)        | Not Shown    |
| AC-DGKC     | Door Gasket Kit                       | 20           |
| PU-HLSB     | Hopper Lid Safety Switch              | 7            |
| CU-VS       | .05 Vacuum Switch                     | 15           |
| PU-CB19     | Control Board                         | Not Shown    |
| R-WIRE-H06  | Control Board Wiring Harness          | Not Shown    |
| AC-HPS      | Hinge Pin (qty. 2)                    | 1            |
| AC-MBSP     | Stove Paint                           | Not Shown    |
| AC-SHN      | Nickel Spring Handle                  | Not Shown    |
| CA-AC       | Auger Coupler                         | 26           |
| CA-AMPP     | Auger Mounting Plate                  | 27           |
| PU-AFS      | Steel Auger                           | 25           |
| AC-CHAPAH   | Igniter Assembly                      | 16           |
| PU-IH       | Hopper Lid Hinge                      | 6            |
| PU-VH       | Vacuum Hose                           | Not Shown    |
| AC-GGK      | Glass Gasket                          | Not Shown    |
| AC-G9       | Door Glass                            | 21           |
| AC-GS19     | Glass Tabs                            | Not Shown    |
| AC-HLH      | Hopper Lid Handle                     | 5            |
| AC-PAHTB    | Top Baffle                            | 10           |
| AC-SSDTG    | Drop Tube Gasket                      | 17           |
| CA-19A      | Cast Iron Door                        | 24           |
| PU-BPAH     | Burn Pot                              | 2            |
| PU-CBMG     | Combustion Blower & Motor Gasket      | 18           |
| PU-SSACP    | Auger Cover Plate                     | Not Shown    |
| PU-ECPCB120 | Heat Exchange Cleanout Plate (Qty. 2) | 4            |
| PU-RABMP    | Room Air Blower Mounting Plate        | Not Shown    |
| CU-RG       | Rubber Vibration Dampener             | 28           |
| PU-RSP      | Right Side Panel                      | 9            |
| PU-LSP      | Left Side Panel                       | 8            |