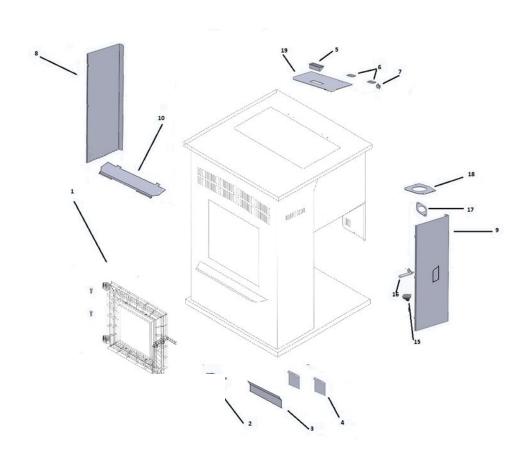

## **ILLUSTRATED PARTS DIAGRAM**

## REPLACEMENT PARTS LIST

| Part No     | Description                           | From Diagram |
|-------------|---------------------------------------|--------------|
| BM-1288     | Room Air Blower                       | Not Shown    |
| CU-047042   | 2.4 RPM Auger motor CW Rotation       | 29           |
| PU-076002B  | Combustion Exhaust Blower(Neg)        | Not Shown    |
| AC-DGKC     | Door Gasket Kit                       | 20           |
| PU-HLSB     | Hopper Lid Safety Switch              | 7            |
| CU-VS       | .05 Vacuum Switch                     | 15           |
| PU-CB19     | Control Board                         | Not Shown    |
| R-WIRE-H06  | Control Board Wiring Harness          | Not Shown    |
| AC-HPS      | Hinge Pin (qty. 2)                    | 1            |
| AC-MBSP     | Stove Paint                           | Not Shown    |
| AC-SHN      | Nickel Spring Handle                  | Not Shown    |
| CA-AC       | Auger Coupler                         | 26           |
| CA-AMPP     | Auger Mounting Plate                  | 27           |
| PU-AFS      | Steel Auger                           | 25           |
| AC-CHAPAH   | Igniter Assembly                      | 16           |
| PU-IH       | Hopper Lid Hinge                      | 6            |
| PU-VH       | Vacuum Hose                           | Not Shown    |
| AC-GGK      | Glass Gasket                          | Not Shown    |
| AC-G9       | Door Glass                            | 21           |
| AC-GS19     | Glass Tabs                            | Not Shown    |
| AC-HLH      | Hopper Lid Handle                     | 5            |
| AC-PAHTB    | Top Baffle                            | 10           |
| AC-SSDTG    | Drop Tube Gasket                      | 17           |
| CA-19A      | Cast Iron Door                        | 24           |
| PU-BPAH     | Burn Pot                              | 2            |
| PU-CBMG     | Combustion Blower & Motor Gasket      | 18           |
| PU-SSACP    | Auger Cover Plate                     | Not Shown    |
| PU-ECPCB120 | Heat Exchange Cleanout Plate (Qty. 2) | 4            |
| PU-RABMP    | Room Air Blower Mounting Plate        | Not Shown    |
| CU-RG       | Rubber Vibration Dampener             | 28           |
| PU-RSP      | Right Side Panel                      | 9            |
| PU-LSP      | Left Side Panel                       | 8            |

| PU-SSHL  | Hopper Lid                 | 19        |
|----------|----------------------------|-----------|
| PU-CBAWB | Air Wash Bar               | 3         |
| PU-SSRP  | Rear Panel                 | Not Shown |
| AC-CT    | Cleaning Tool              | Not Shown |
| PU-CHA   | Cartridge Heater (Igniter) | Not Shown |