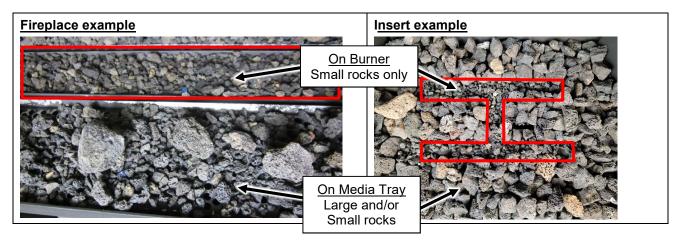

# Placing the Media

Place the ember rock in the same manner as the crushed glass (see manual for details).

- Discard rock at the bottom of the bag that has disintegrated (turned to small, sand-like material)
- Put down small rock first.
- Do not place large rocks over any burner ports. This will cause sooting.
- 3615 / 4415 / 4415ST / 6015 / ProBuilder Fireplaces: Use small rock only on the center channel.
- <u>616 Mod-Fyre and 430 Mod-Fyre insert</u> Use a single layer of small rock on the burner large rock on the media tray
- Do not stack media in piles that may fall over or block airflow.